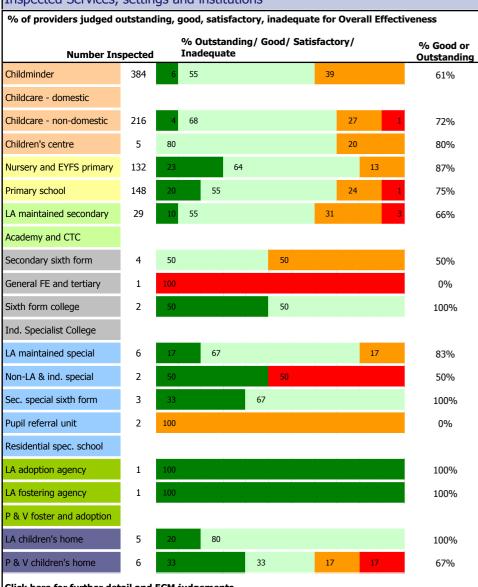

## Local area children's services performance profile: summary profile

Local area:

Reporting Date:

**Kirklees** 

**Quarter 10: 03 August 2011** 

Inspected Services, settings and institutions

## Click here for further detail and ECM judgements