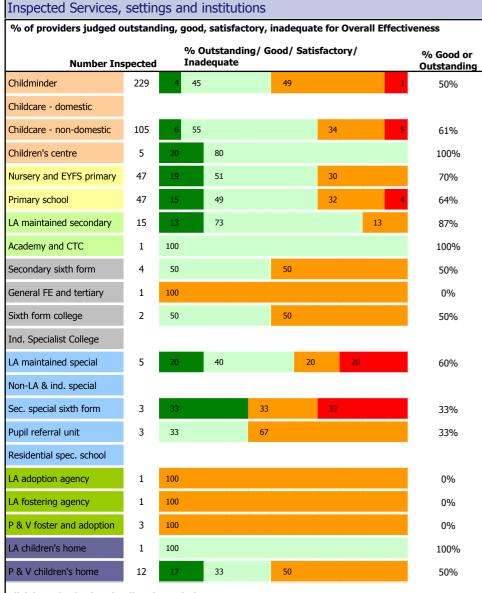

| <u> </u>                                                             |           |         |        |                   |                                          |                            |          |        |                          |
|----------------------------------------------------------------------|-----------|---------|--------|-------------------|------------------------------------------|----------------------------|----------|--------|--------------------------|
| Total Number                                                         | Inspected |         | % Ou   | tstandin          | g/ Good/ Satisfa                         | ctory/ Inadeq              | uate     |        | % Good or<br>Outstanding |
| Early years and childcare                                            | 339       | 5       | 49     |                   |                                          | 44                         |          | 2      | 54%                      |
| Nursery & primary schools                                            | 94        | 17      |        | 50                |                                          | 31                         |          | 2      | 67%                      |
| Secondary schools                                                    | 16        | 13      |        | 75                |                                          |                            | 13       |        | 88%                      |
| Post-16                                                              | 7         | 43      |        |                   | 57                                       |                            |          |        | 43%                      |
| Special schools & PRUs                                               | 11        | 18      |        | 27                | 36                                       |                            | 18       |        | 45%                      |
| Fostering & adoption                                                 | 5         | 100     |        |                   |                                          |                            |          |        | 0%                       |
| Children's homes                                                     | 13        | 15      |        | 38                |                                          | 46                         |          |        | 54%                      |
| Safeguarding and looke serious case reviews                          | ed after  | childre | en ins | spectio           | ns, including                            | unannounce                 | ed inspe | ection | s and                    |
| Annual unannounced referral and assessment (safeguarding) inspection |           |         |        | 30/06/2011        | 30/06/2011 Area for priority Action: Yes |                            |          | Yes    |                          |
| Three-yearly inspection of safeguarding                              |           |         |        | n/a n/a           |                                          |                            |          |        |                          |
| Three-yearly inspection of services for looked after children        |           |         |        | n/a               | n/a                                      |                            |          |        |                          |
| Serious Case Reviews conducted adequately or better                  |           |         |        | 01/04/07 - 22/03/ | /11 2                                    | 2 out                      | of       | 2      |                          |
| Joint Area Review                                                    |           |         |        | Sep '08           | Looked afte                              | Looked after Children Good |          |        |                          |