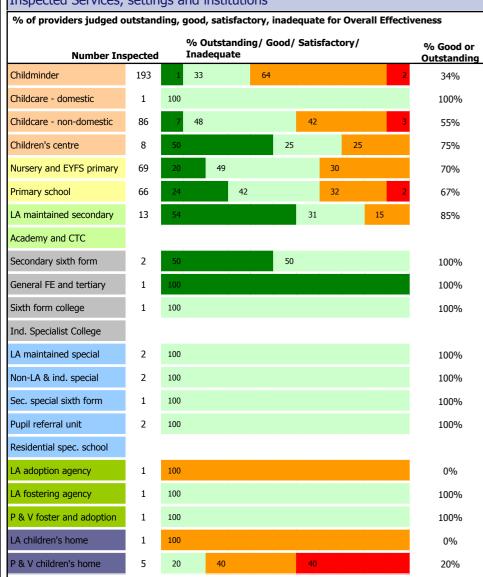

## Local area children's services performance profile: summary profile

Local area:

**Reporting Date:** 

**Newham** 

**Quarter 10: 03 August 2011** 

Inspected Services, settings and institutions

|                                                                                                                                                                                                                                      | Total Number Inspected                                                                                 |   |     |     | % Outstanding/ Good/ Satisfactory/ Inadequate |    |        |                                      |              |       |       |     | % Good or<br>Outstanding |
|--------------------------------------------------------------------------------------------------------------------------------------------------------------------------------------------------------------------------------------|--------------------------------------------------------------------------------------------------------|---|-----|-----|-----------------------------------------------|----|--------|--------------------------------------|--------------|-------|-------|-----|--------------------------|
|                                                                                                                                                                                                                                      | Early years and childcare                                                                              |   | 288 | 4   | 38                                            |    |        | 56                                   |              |       |       | 2   | 42%                      |
| 1                                                                                                                                                                                                                                    | Nursery & primary schools                                                                              | 5 | 135 | 22  |                                               |    | 46     |                                      |              | 31    |       | 1   | 68%                      |
|                                                                                                                                                                                                                                      | Secondary schools                                                                                      |   | 13  | 54  |                                               |    |        |                                      | 31           |       | 15    |     | 85%                      |
|                                                                                                                                                                                                                                      | Post-16                                                                                                |   | 4   | 50  |                                               |    |        | 50                                   |              |       |       |     | 100%                     |
|                                                                                                                                                                                                                                      | Special schools & PRUs                                                                                 |   | 7   | 100 |                                               |    |        |                                      |              |       |       |     | 100%                     |
|                                                                                                                                                                                                                                      | Fostering & adoption                                                                                   |   | 3   | 67  |                                               |    |        |                                      |              | 33    |       |     | 67%                      |
|                                                                                                                                                                                                                                      | Children's homes                                                                                       |   | 6   | 17  |                                               | 50 |        |                                      |              | 33    |       |     | 17%                      |
| Safeguarding and looked after children inspections, including unannounced inspections and serious case reviews  Annual unannounced referral and assessment (safeguarding)  Annual unannounced referral and assessment (safeguarding) |                                                                                                        |   |     |     |                                               |    |        |                                      |              |       |       |     |                          |
|                                                                                                                                                                                                                                      | inspection                                                                                             |   |     |     |                                               |    | 14/04/ | 14/04/2011 Area for priority Action: |              |       |       | No  |                          |
| ı                                                                                                                                                                                                                                    | Three-yearly inspection of safeguarding  Three-yearly inspection of services for looked after children |   |     |     |                                               |    | n/a    | n/a n/a                              |              |       | /a    |     |                          |
| ı                                                                                                                                                                                                                                    |                                                                                                        |   |     |     |                                               |    | n/a    | n/a n/a                              |              |       | /a    |     |                          |
| ı                                                                                                                                                                                                                                    | Serious Case Reviews conducted adequately or better 01/04/07 - 22/03/11 3 out of 3                     |   |     |     |                                               |    |        |                                      | 3            |       |       |     |                          |
| ı                                                                                                                                                                                                                                    | Joint Area Review                                                                                      |   |     |     |                                               |    | n/a    | n/a Looked after Children            |              |       | ldren |     | n/a                      |
| ı                                                                                                                                                                                                                                    |                                                                                                        |   |     |     |                                               |    |        | a                                    | Safeguarding |       |       | n/a |                          |
|                                                                                                                                                                                                                                      | Private Fostering Arrangements                                                                         |   |     |     |                                               |    | Mar    | Mar '08 Good                         |              |       | od    |     |                          |
| Education Overview- Click here for further contextual data                                                                                                                                                                           |                                                                                                        |   |     |     |                                               |    |        |                                      |              |       |       |     |                          |
|                                                                                                                                                                                                                                      | Trend:                                                                                                 |   | 200 | )7  | 20                                            | 80 | 2009   | 2                                    | 2010         | 1 Yea |       | Im  | 4 Year<br>provement      |
| -1                                                                                                                                                                                                                                   |                                                                                                        |   |     |     |                                               |    |        |                                      |              |       |       |     |                          |