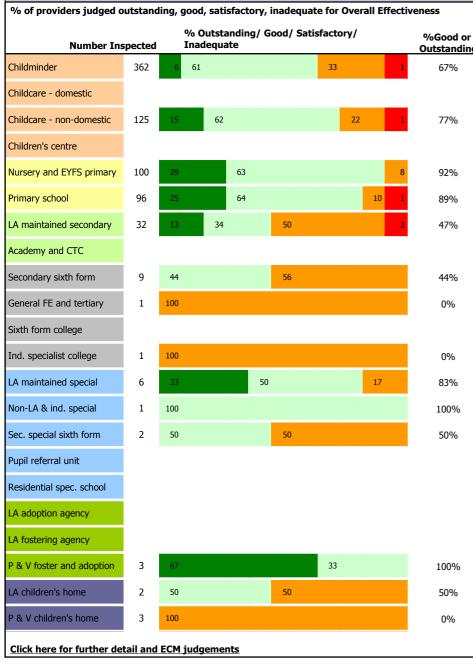

#### Inspected Services, settings and institutions

|           | Total Number I            | nspected |    | % Outst | anding/ ( | Good/ S | ood/ Satisfactory/ Ina | y/ Inade | equate |   | %Good or<br>Outstanding |      |
|-----------|---------------------------|----------|----|---------|-----------|---------|------------------------|----------|--------|---|-------------------------|------|
| or<br>ing | Early years and childcare | 487      | 8  | 61      |           |         |                        | 30       |        |   | 1                       | 69%  |
|           | Nursery & primary schools | 196      | 27 |         | 63        |         |                        |          |        | 9 | 1                       | 90%  |
|           | Secondary schools         | 32       | 13 |         | 34        |         | 50                     |          |        |   | 3                       | 47%  |
|           | Post-16                   | 11       | 36 |         |           | 64      |                        |          |        |   |                         | 36%  |
|           | Special schools & PRUs    | 9        | 22 |         | 56        |         |                        |          | 22     |   |                         | 78%  |
|           | Fostering & adoption      | 3        | 67 |         |           |         |                        | 33       |        |   |                         | 100% |
|           | Children's homes          | 5        | 20 |         | 80        |         |                        |          |        |   |                         | 20%  |