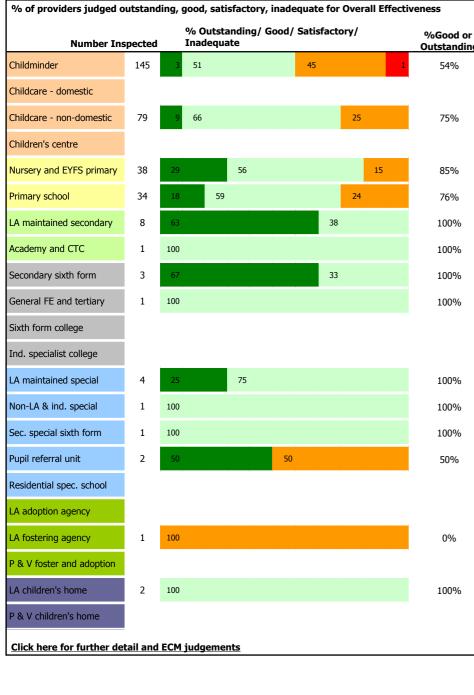

## Inspected Services, settings and institutions

|    | Total Number I            | % Outstanding/ Good/ Satisfactory/ Inadequate |     |    |    |    |    |    |    | %Good or<br>Outstanding |      |
|----|---------------------------|-----------------------------------------------|-----|----|----|----|----|----|----|-------------------------|------|
| Ig | Early years and childcare | 224                                           | 5   | 56 |    |    |    | 38 |    | 1                       | 61%  |
| -  | Nursery & primary schools | 72                                            | 24  |    | 57 |    |    |    | 19 |                         | 81%  |
|    | Secondary schools         | 9                                             | 56  |    |    |    | 44 |    |    |                         | 100% |
|    | Post-16                   | 4                                             | 50  |    |    | 50 |    |    |    |                         | 100% |
|    | Special schools & PRUs    | 8                                             | 25  |    | 63 |    |    |    | 13 |                         | 88%  |
|    | Fostering & adoption      | 1                                             | 100 |    |    |    |    |    |    |                         | 0%   |
|    | Children's homes          | 2                                             | 100 |    |    |    |    |    |    |                         | 100% |