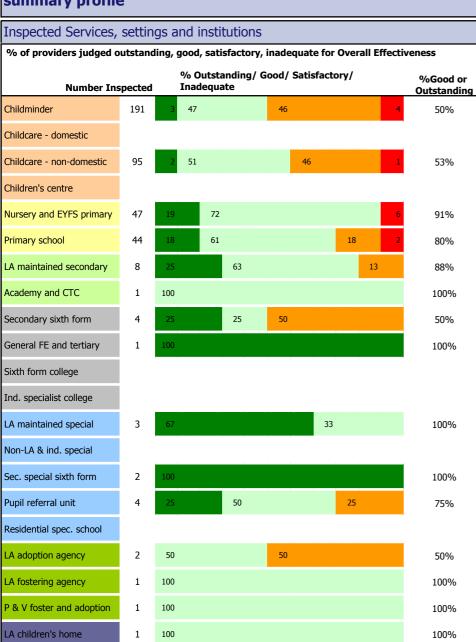

Click here for further detail and ECM judgements

| Total Number I            | mber Inspected % Outstanding/ Good/ Satisfactory/ Inadequate |     |    |    |    |    |    |    |    | %Good or<br>Outstanding |      |
|---------------------------|--------------------------------------------------------------|-----|----|----|----|----|----|----|----|-------------------------|------|
| Early years and childcare | 286                                                          | 2   | 48 |    |    |    | 46 |    |    | 3                       | 51%  |
| Nursery & primary schools | 91                                                           | 19  |    | 67 |    |    |    |    | 12 | 2                       | 86%  |
| Secondary schools         | 9                                                            | 22  |    |    | 67 |    |    |    | 11 |                         | 89%  |
| Post-16                   | 5                                                            | 40  |    |    |    | 20 | 40 |    |    |                         | 60%  |
| Special schools & PRUs    | 9                                                            | 56  |    |    |    |    | 33 |    | 11 |                         | 89%  |
| Fostering & adoption      | 4                                                            | 75  |    |    |    |    |    | 25 |    |                         | 75%  |
| Children's homes          | 2                                                            | 100 |    |    |    |    |    |    |    |                         | 100% |