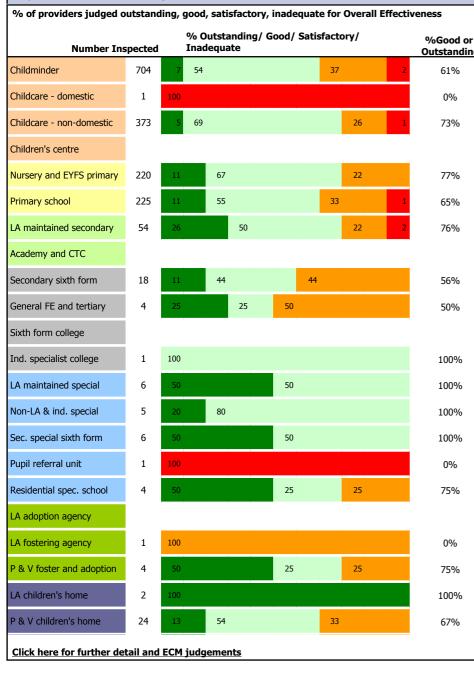

## Inspected Services, settings and institutions

|          | Total Number I                                 | nspected                                                                                    |    | % Outsta | anding/ ( | Good/ S | Satisfac | tory/ | Inade | quate |   | %Good or<br>Outstanding |
|----------|------------------------------------------------|---------------------------------------------------------------------------------------------|----|----------|-----------|---------|----------|-------|-------|-------|---|-------------------------|
| or<br>ng | Early years and childcare                      | 1078                                                                                        | 6  | 59       |           |         |          |       | 33    |       | 2 | 65%                     |
| ing      | Nursery & primary schools                      | 445                                                                                         | 11 |          | 61        |         |          |       |       | 28    | 1 | 71%                     |
|          | Secondary schools                              | 54                                                                                          | 26 |          | 50        |         |          |       |       | 22    | 2 | 76%                     |
|          | Post-16                                        | 23                                                                                          | 13 |          | 43        |         |          | 43    |       |       |   | 57%                     |
|          | Special schools & PRUs                         | 22                                                                                          | 41 |          |           |         | 50       |       |       |       | 5 | 91%                     |
|          | Fostering & adoption                           | 5                                                                                           | 40 |          |           | 20      |          | 40    |       |       |   | 60%                     |
|          | Children's homes                               | 26                                                                                          | 19 |          | 50        |         |          |       | 31    |       |   | 69%                     |
|          | Safeguarding and looke<br>serious case reviews | ing and looked after children inspections, including unannounced inspections and se reviews |    |          |           |         |          |       |       |       |   |                         |