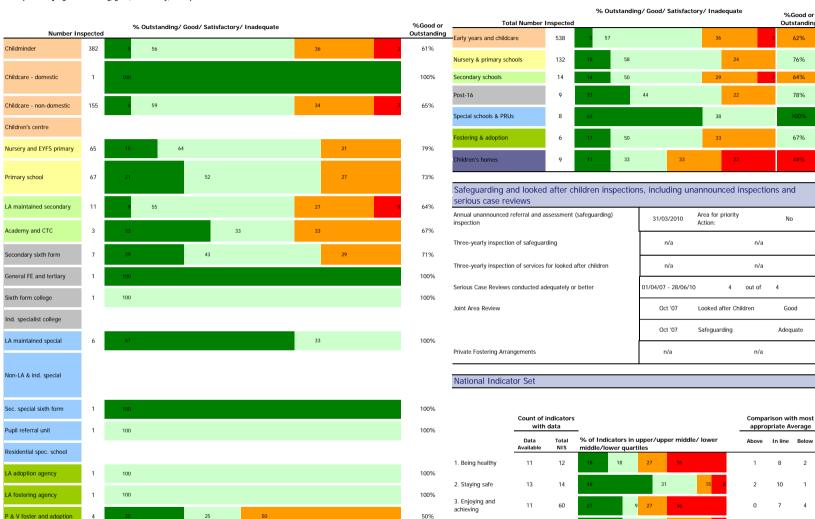

Local area children's services performance profile: summary profile

Local area:

4. Making a positive

5. Achieving economic well-being

Click here to view all latest NIS data

contribution

44%

10

Reporting Date:

Lewisham

Quarter 7 : 10 August 2010

%Good or

Outstanding

62%

76%

64% 78%

67%

No

Good

Adequate

10

Inspected Services, settings and institutions

<sup>%</sup> of providers judged outstanding, good, satisfactory, inadequate for Overall Effectiveness

Click here for further detail and ECM judgements

A children's home

& V children's home

| Children's Services Assessment |                            |
|--------------------------------|----------------------------|
| 2009                           | Performs Excellently       |
| 2010                           | Available In December 2010 |