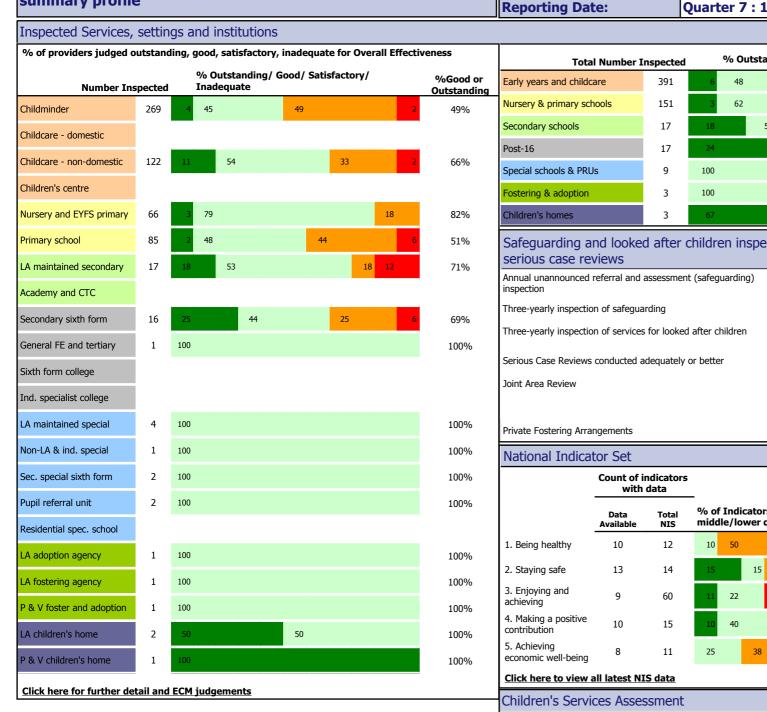

## Local area children's services performance profile: summary profile

Local area:

**Medway** 

**Quarter 7 : 10 August 2010** 

Good

| ,                                                                                                              |                 |                         |    |    |                  |      |                              |     |   |      |  |
|----------------------------------------------------------------------------------------------------------------|-----------------|-------------------------|----|----|------------------|------|------------------------------|-----|---|------|--|
| Total Number I                                                                                                 | g/ Good/ Satisf | %Good or<br>Outstanding |    |    |                  |      |                              |     |   |      |  |
| Early years and childcare                                                                                      | 391             | 6                       | 48 |    |                  | 44   |                              |     | 2 | 54%  |  |
| Nursery & primary schools                                                                                      | 151             | 3                       | 62 |    |                  |      | 32                           |     | 3 | 64%  |  |
| Secondary schools                                                                                              | 17              | 18                      |    | 53 |                  |      | 18                           | 12  |   | 71%  |  |
| Post-16                                                                                                        | 17              | 24                      |    |    | 47               |      | 24                           |     | 6 | 71%  |  |
| Special schools & PRUs                                                                                         | 9               | 100                     |    |    |                  |      |                              |     |   | 100% |  |
| Fostering & adoption                                                                                           | 3               | 100                     |    |    |                  |      |                              |     |   | 100% |  |
| Children's homes                                                                                               | 3               | 67                      |    |    |                  |      | 33                           |     |   | 100% |  |
| Safeguarding and looked after children inspections, including unannounced inspections and serious case reviews |                 |                         |    |    |                  |      |                              |     |   |      |  |
| Annual unannounced referral and assessment (safeguarding) inspection                                           |                 |                         |    |    | 24/02/2010       | Area | Area for priority Action: No |     |   |      |  |
| Three-yearly inspection of safeguarding                                                                        |                 |                         |    |    | n/a              |      | n/a                          |     |   |      |  |
| Three-yearly inspection of services for looked after children                                                  |                 |                         |    |    | n/a              |      | n/a                          |     |   |      |  |
| Serious Case Reviews conducted adequately or better                                                            |                 |                         |    |    | 01/04/07 - 28/06 | 5/10 | 0 out of 0                   |     |   | 0    |  |
| Joint Area Review                                                                                              |                 |                         |    |    | n/a              | Look | ked after Ch                 | n/a |   |      |  |
|                                                                                                                |                 |                         |    |    | n/a              | Safe | Safeguarding n/a             |     |   | n/a  |  |

|                                   | Count of in with  |              | _  |    |    |                       |    |          |          |       | rison wit<br>priate Av |       |
|-----------------------------------|-------------------|--------------|----|----|----|-----------------------|----|----------|----------|-------|------------------------|-------|
|                                   | Data<br>Available | Total<br>NIS |    |    |    | s in upp<br>quartiles |    | er middl | e/ lower | Above | In line                | Below |
| 1. Being healthy                  | 10                | 12           | 10 | 50 |    |                       |    | 40       |          | 0     | 7                      | 3     |
| 2. Staying safe                   | 13                | 14           | 15 |    | 15 | 38                    |    | 3        | 1        | 2     | 8                      | 3     |
| 3. Enjoying and achieving         | 9                 | 60           | 11 | 22 |    | 67                    |    |          |          | 0     | 3                      | 6     |
| 4. Making a positive contribution | 10                | 15           | 10 | 40 |    |                       | 30 |          | 20       | 0     | 10                     | 0     |
| 5. Achieving economic well-being  | 8                 | 11           | 25 |    | 38 |                       |    | 38       |          | 0     | 6                      | 2     |
| Click here to view                | all latest NT     | C data       |    |    |    |                       |    |          |          |       |                        |       |