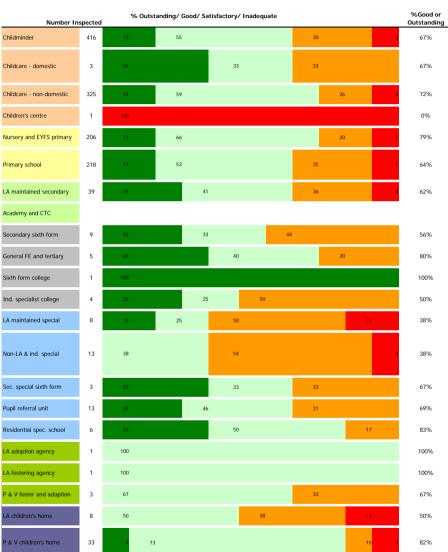

Local area:

Somerset

Reporting Date:

Quarter 7: 10 August 2010

Inspected Services, settings and institutions

<sup>%</sup> of providers judged outstanding, good, satisfactory, inadequate for Overall Effectiveness

| Total Number              | Inspected |    | 6 Outstand | ling/ Good/ Satisf | actory/ I | nadequate |   | %Good or<br>Outstanding |
|---------------------------|-----------|----|------------|--------------------|-----------|-----------|---|-------------------------|
| Early years and childcare | 745       | 13 | 57         |                    |           | 28        | 2 | 69%                     |
| Nursery & primary schools | 424       | 12 | 59         |                    |           | 28        | 1 | 71%                     |
| Secondary schools         | 39        | 21 |            | 41                 |           | 36        | 3 | 62%                     |
| Post-16                   | 19        | 32 |            | 32                 |           | 37        |   | 63%                     |
| Special schools & PRUs    | 43        | 16 | 40         |                    | 40        |           | 5 | 56%                     |
| Fostering & adoption      | 5         | 80 |            |                    |           | 20        |   | 80%                     |
| Children's homes          | 41        | 7  | 68         |                    |           | 20        | 5 | 76%                     |