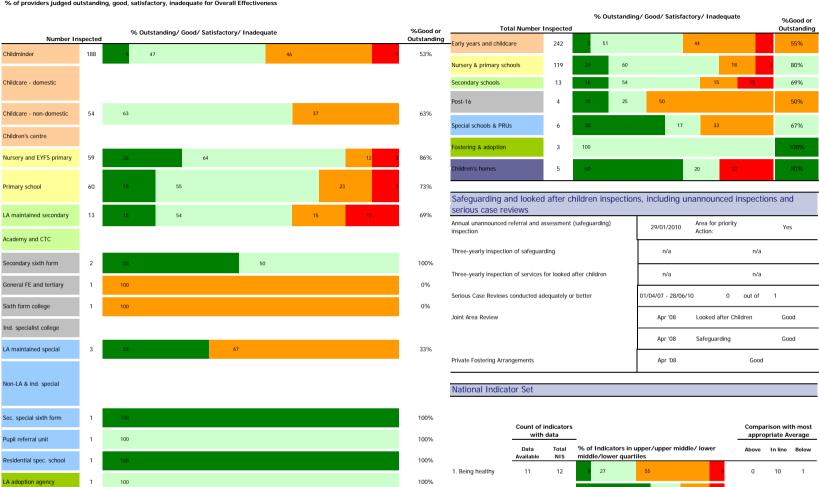

Local area children's services performance profile: summary profile

Local area:

Stockton-on-Tees

Reporting Date:

Quarter 7 : 10 August 2010

Inspected Services, settings and institutions

<sup>%</sup> of providers judged outstanding, good, satisfactory, inadequate for Overall Effectiveness

100%

100%

100%

0%

|                                  | Count of indicators with data |              | _                                                                   |    |    |       |    |       | arison wi<br>opriate A |       |
|----------------------------------|-------------------------------|--------------|---------------------------------------------------------------------|----|----|-------|----|-------|------------------------|-------|
|                                  | Data<br>Available             | Total<br>NIS | % of Indicators in upper/upper middle/ lower middle/lower quartiles |    |    |       |    | Above | In line                | Below |
| 1. Being healthy                 | 11                            | 12           | 9                                                                   | 27 | 5  | 55    | Ş  | 0     | 10                     | 1     |
| 2. Staying safe                  | 12                            | 14           | 50                                                                  |    |    | 17    | 25 | 2     | 9                      | 1     |
| Enjoying and achieving           | 10                            | 60           | 40                                                                  |    | 1  | 10 30 | 20 | 1     | 7                      | 2     |
| Making a positive contribution   | 10                            | 15           | 30                                                                  |    | 20 | 20    | 30 | 3     | 4                      | 3     |
| 5. Achieving economic well-being | 6                             | 11           | 17                                                                  | 50 | )  |       | 33 | 0     | 4                      | 2     |
|                                  |                               |              |                                                                     |    |    |       |    |       |                        |       |