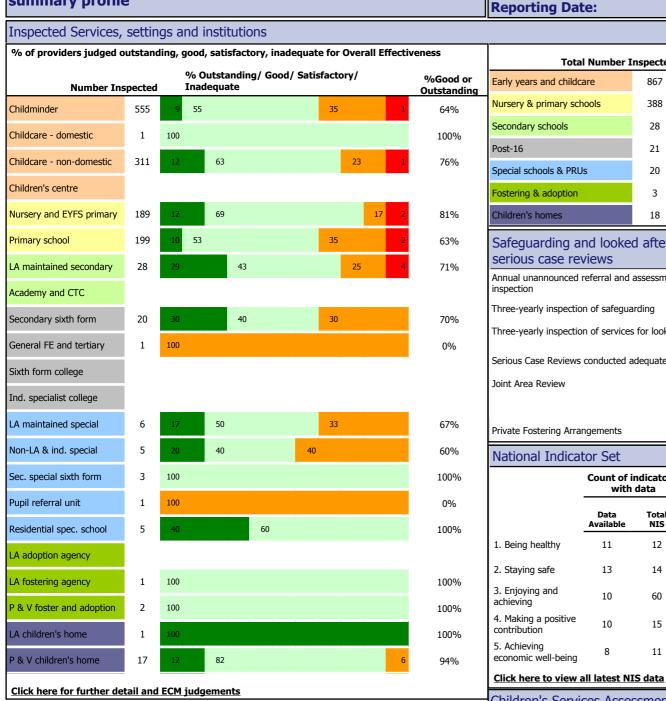

## Local area children's services performance profile: summary profile

Local area:

Wiltshire

**Quarter 7 : 10 August 2010** 

n/a

| Total Number Inspected                                               |            |         | % Outstanding/ Good/ Satisfactory/ Inadequate |        |                     |                           |      |       |        | %Good or<br>Outstanding |
|----------------------------------------------------------------------|------------|---------|-----------------------------------------------|--------|---------------------|---------------------------|------|-------|--------|-------------------------|
| Early years and childcare                                            | 867        | 10      | 58                                            |        |                     | 31                        |      |       | 1      | 68%                     |
| Nursery & primary schools                                            | 388        | 11      |                                               | 61     |                     |                           | 26   |       | 2      | 72%                     |
| Secondary schools                                                    | 28         | 29      |                                               |        | 43                  |                           | 25   |       | 4      | 71%                     |
| Post-16                                                              | 21         | 29      |                                               |        | 38                  | 33                        |      |       |        | 67%                     |
| Special schools & PRUs                                               | 20         | 20      |                                               | 55     |                     |                           | 25   |       |        | 75%                     |
| Fostering & adoption                                                 | 3          | 100     |                                               |        |                     |                           |      |       |        | 100%                    |
| Children's homes                                                     | 18         | 17      |                                               | 78     |                     |                           |      |       | 6      | 94%                     |
| Safeguarding and looke serious case reviews                          | ed after o | childre | en ins                                        | pectio | ns, including un    | nannour                   | nced | inspe | ctions | s and                   |
| Annual unannounced referral and assessment (safeguarding) inspection |            |         |                                               |        |                     | Area for priority Action: |      |       |        | n/a                     |
| Three-yearly inspection of safeguarding                              |            |         |                                               |        | n/a                 | n/a                       |      |       |        |                         |
| Three-yearly inspection of services for looked after children        |            |         |                                               |        | n/a                 | n/a                       |      |       |        |                         |
| Serious Case Reviews conducted adequately or better                  |            |         |                                               |        | 01/04/07 - 28/06/10 |                           | 0    | out c | of :   | 1                       |
| Joint Area Review                                                    |            |         |                                               |        | Nov '08             | Looked after Children     |      |       |        | Adequate                |
|                                                                      |            |         |                                               |        | Nov '08             | Safeguar                  | ding |       |        | Adequate                |
| Districts Francisco Associated                                       |            |         |                                               |        | ,                   |                           |      |       | ,      |                         |

## National Indicator Set **Count of indicators** Comparison with most with data appropriate Average % of Indicators in upper/upper middle/ lower Total Data Above In line Below middle/lower quartiles Available NIS 12 18 27 11 0 10 1 38 13 14 38 13 0 10 60 50 20 10 0 20 10 15 20 20 9 1 8 11 63 8 0